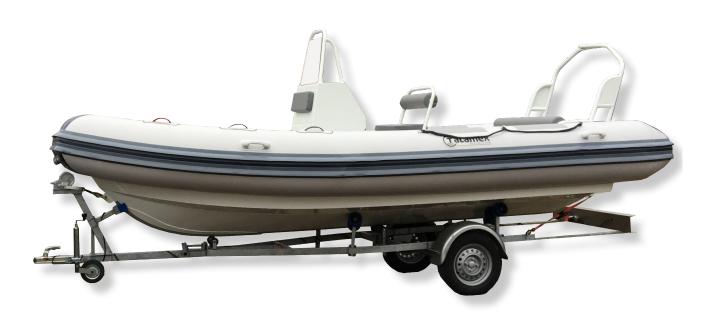

## Talamex Silverline Console RIB

High quality aluminum rib made of high quality marine grade 4mm aluminum with 1.2 mm PVC fabric tubes. The boats comes standard with a steering console and seat, the bar / bar with seat is optional.